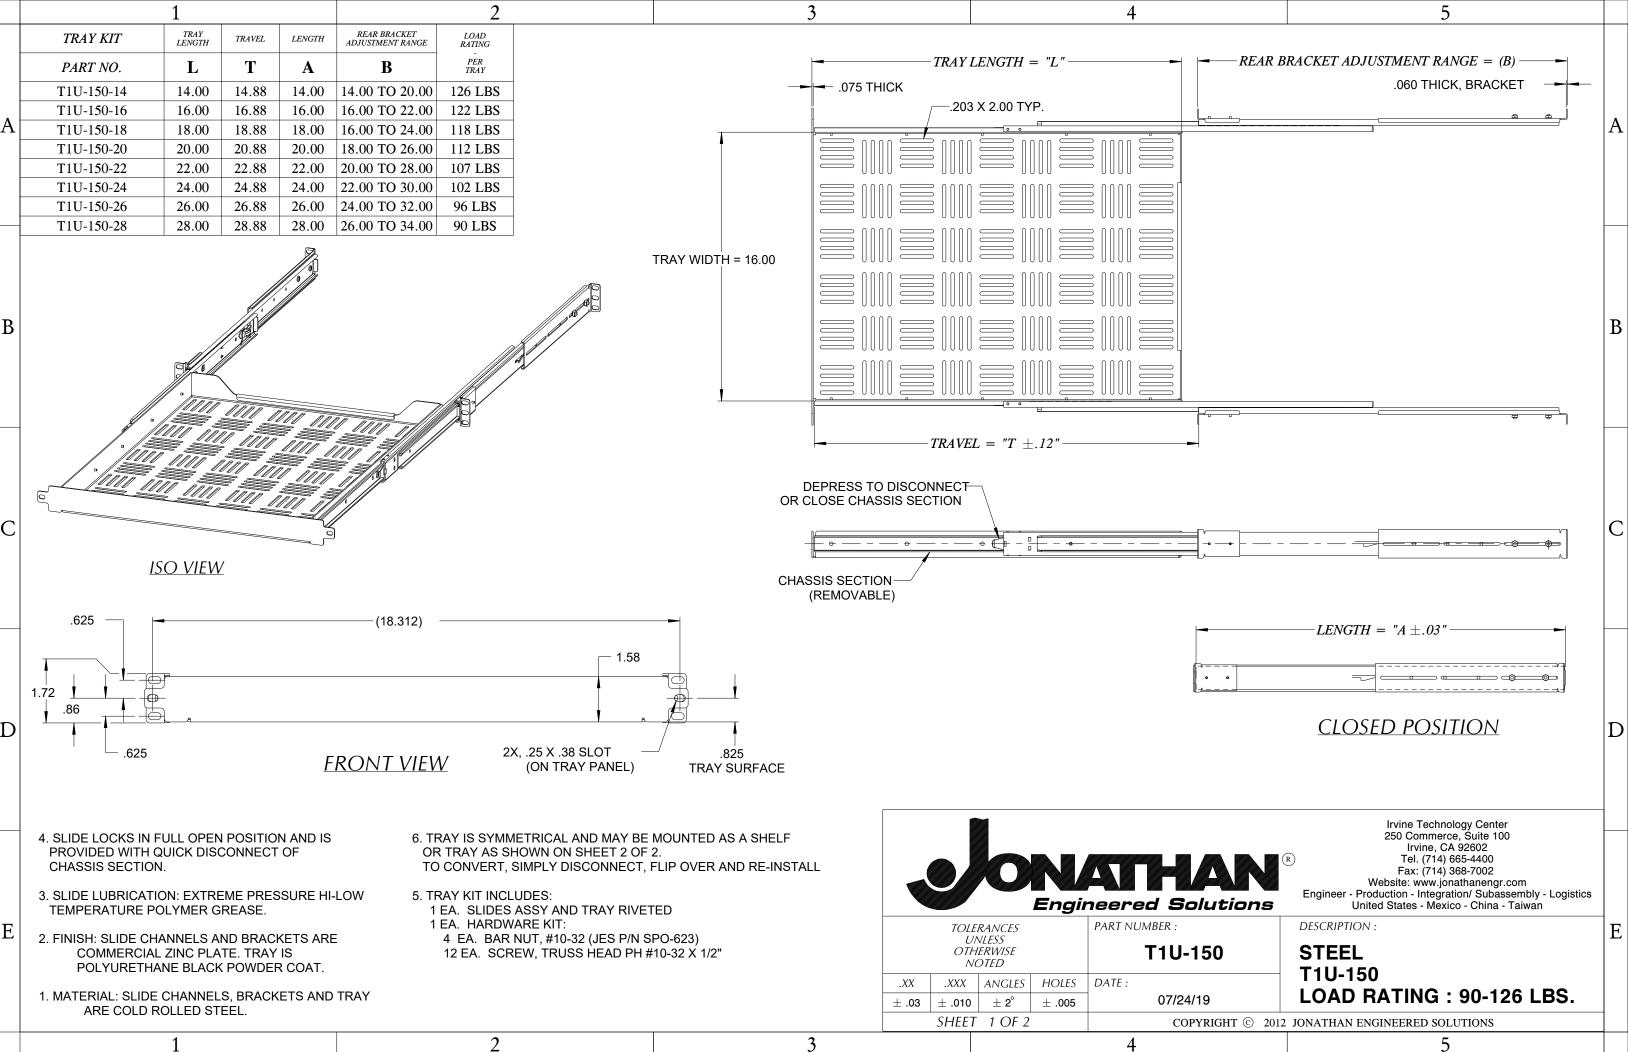

|   | 1 2            | 3       |                     |                                                   | 4                                                                    |
|---|----------------|---------|---------------------|---------------------------------------------------|----------------------------------------------------------------------|
| A |                |         |                     |                                                   |                                                                      |
| В | SHELF MOUNTING | (1.750) | <u>, 1</u>          | (1.580)                                           | Y SURFACE<br>3X, #10-                                                |
| С |                | 0       |                     |                                                   |                                                                      |
|   |                |         |                     |                                                   |                                                                      |
|   |                |         |                     |                                                   | TK-STP-4 STRAF<br>(2 EA. STRAP V<br>TK-STP-5 STRAF<br>(2 EA. STRAP V |
| D |                |         |                     |                                                   | TK-MAT-1212 ANT<br>TK-MAT-1218 ANT<br>TK-HLT STRAP<br>(4 EA75 X 14.  |
|   | TRAY MOUNTING  |         |                     | ON                                                | ATH<br>neered Sol                                                    |
| E |                |         | TOLE                | Engii<br>RANCES<br>VLESS                          | PART NUMBER :                                                        |
|   |                |         |                     | RANCES<br>NLESS<br>ERWISE<br>DTED<br>ANGLES HOLES | T1U-1                                                                |
|   |                | ±       | .03 ± .010<br>SHFFT | ± 2° ± .005<br>2 OF 2                             | 07/24/19<br>COPY                                                     |
|   | 1 2            | 3       |                     |                                                   | 4                                                                    |