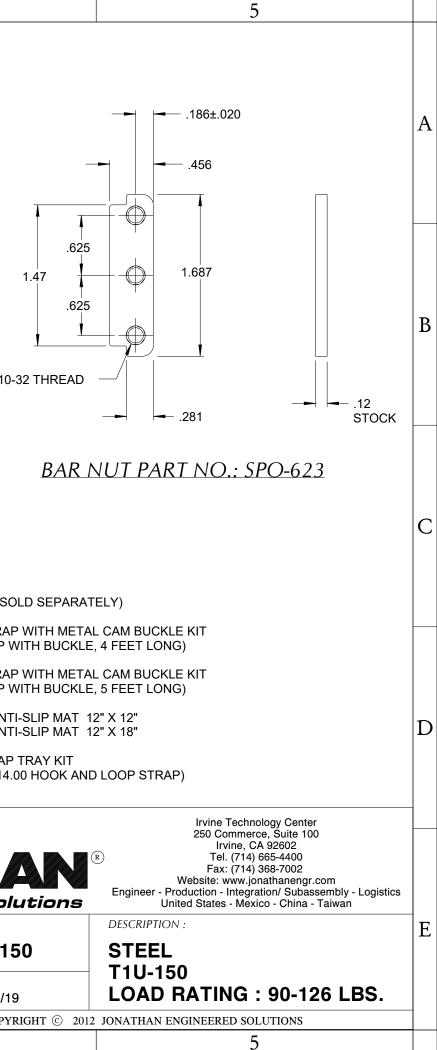

|   | 1 2            | 3       |                     |                                                   | 4                                                                    |
|---|----------------|---------|---------------------|---------------------------------------------------|----------------------------------------------------------------------|
| A |                |         |                     |                                                   |                                                                      |
| В | SHELF MOUNTING | (1.750) | <u>, 1</u>          | (1.580)                                           | Y SURFACE<br>3X, #10-                                                |
| С |                | 0       |                     |                                                   |                                                                      |
|   |                |         |                     |                                                   |                                                                      |
|   |                |         |                     |                                                   | TK-STP-4 STRAF<br>(2 EA. STRAP V<br>TK-STP-5 STRAF<br>(2 EA. STRAP V |
| D |                |         |                     |                                                   | TK-MAT-1212 ANT<br>TK-MAT-1218 ANT<br>TK-HLT STRAP<br>(4 EA75 X 14.  |
|   | TRAY MOUNTING  |         |                     | ON                                                | ATH<br>neered Sol                                                    |
| E |                |         | TOLE                | Engii<br>RANCES<br>VLESS                          | PART NUMBER :                                                        |
|   |                |         |                     | RANCES<br>NLESS<br>ERWISE<br>DTED<br>ANGLES HOLES | T1U-1                                                                |
|   |                | ±       | .03 ± .010<br>SHFFT | ± 2° ± .005<br>2 OF 2                             | 07/24/19<br>COPY                                                     |
|   | 1 2            | 3       |                     |                                                   | 4                                                                    |